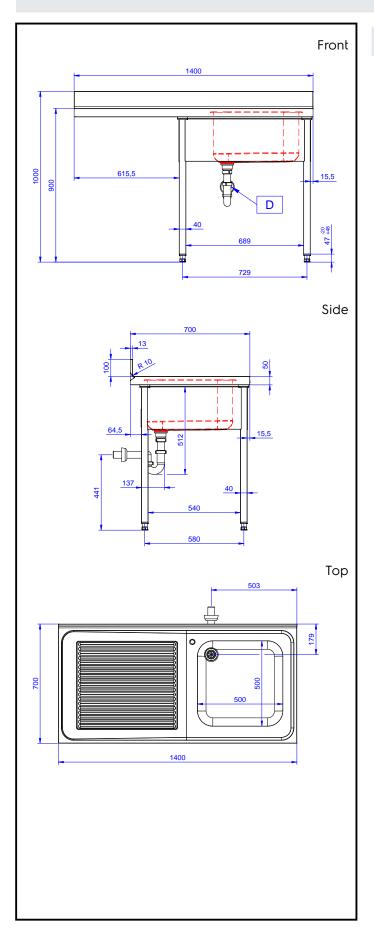

## **Key Information:**

External dimensions, Width:

133194 (NSBD1417L)1400 mmExternal dimensions, Depth:700 mmExternal dimensions, Height:1000 mmUpstand Dimensions, Depth:13 mmUpstand Dimensions, Radius:R=13

Bowls number 1

**Bowl dimensions** 500x500xH320

Net weight: 60 kg