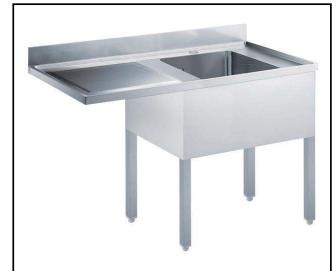

## Standard Preparation 1200 mm Soaking Sink for Dishwasher with 1 Bowl

| ITEM #  |  |
|---------|--|
| MODEL # |  |
| NAME #  |  |
| SIS #   |  |
| AIA#    |  |
| AIA "   |  |

133194 (NSBD1417L)

Sink Unit for Undercounter Dishwasher with 1 bowl 600x500x320mm and left hand drainer, 1400mm

#### Item No.

Made from 304 AISI stainless steel. The 50mm high worktop in 304 AISI stainless steel, Imm in thickness, is sound-deadened and has an overflow rim and welded corners. Integral rear upstand, h=100mm, with 10mm radius. Allround apron. Square section legs 40x40mm on 1" height-adjustable feet (+/-20mm). Bowl mm600x500x300h with overflow pipe and 2"drain hole; left hand drainer. An undercounter dishwasher can be placed under the drainer.

Bowls number 1

**Bowl dimensions** 500x500xH320

Net weight: 60 kg